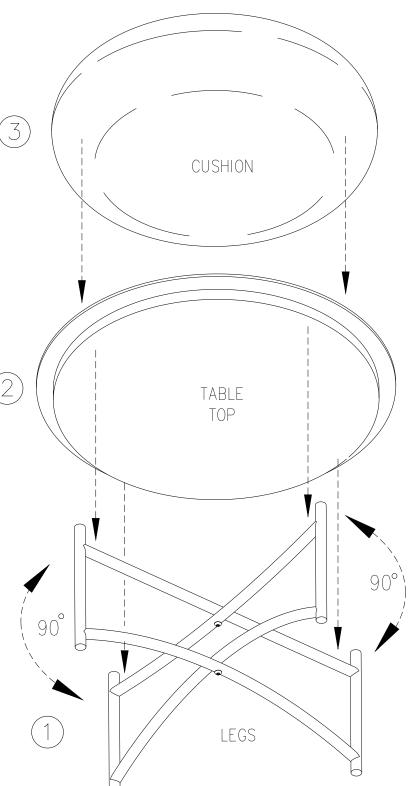

# **Assembly Instructions**

Center Table with Foot Stool and Cushion

# INTRODUCTION

Thank you for purchasing a FlowerHouse Center Table with Foot Stool and Cushion! Please read this document carefully to get the most out of product.