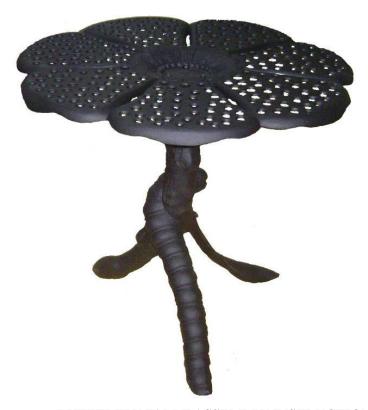

## **BUTTERFLY TABLE ASSEMBLY INSTRUCTIONS**

The tools provided are a 9 cm open end wrench and a 7 cm allen wrench for leaf and tabletop.

- Step 1: Start by bolting leaf to worm and trunk (do not fully tighten until all fasteners are in place on entire table).
- Step 2: Place tabletop in position and start fasteners (do not fully tighten until all fasteners are in place on entire table).
- Step 3: Snug nuts and bolts gradually by moving from fastener location on leaf and tabletop with Allen key and open end wrench.
- Step 4: Once the fasteners are consistently tightened then your Butterfly Table is ready to be used as a table.