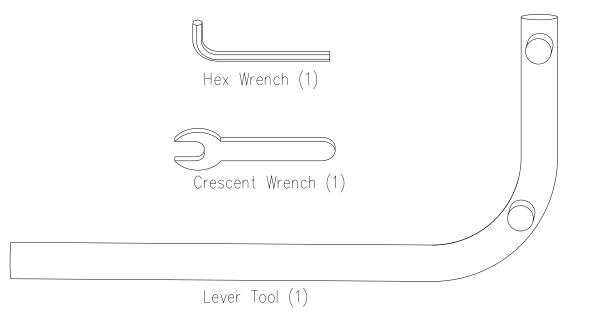

### PARTS LIST (cont.)

Be sure to check that all parts of the chair have been shipped below:

ASSEMBLY

Use the crescent wrench to hold the nuts and the hex wrench to turn the bolts.

1

Insert ROUND BOLTS