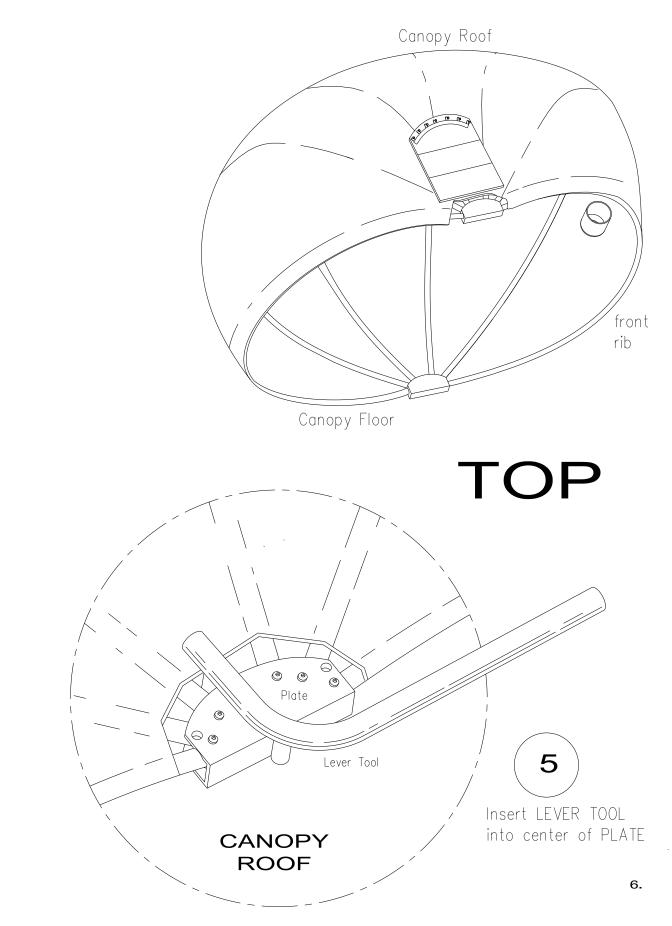

lders

#### WARNING

Follow these warnings to ensure your safety while using this chair: Do not allow more than two people to sit in the chair. Be sure to install the chair on a level, floor or solid outdoor surface. Never stand on top of the chair. Do not use the chair in high winds. Always inspect joints periodically and tighten any loose bolts. Never store any hazardous materials inside the chair. Do not position the chair close to a camp fire.

### PARTS LIST

Be sure to check that all parts of the chair have been shipped below:



### PARTS LIST (cont.)

Be sure to check that all parts of the chair have been shipped below:



ASSEMBLY

Use the crescent wrench to hold the nuts and the hex wrench to turn the bolts.

1

Insert ROUND BOLTS





## ASSEMBLY (cont.)



## ASSEMBLY (cont.)

















#### ROUTINE MAINTENANCE

Check to see that all nuts and bolts are tight - tighten if loose.

#### DISCLAIMER

This Manual relates solely and exclusively to the Cozy Chair Collection including but not limited to the operation thereof. Failure to adhere to this manual or to properly focus on the operation of the Cozy Chair can result in death, serious injury and property damage. Always operate the Cozy Chair in a safe manner and in full compliance with this manual. FlowerHouse is not liable for any injuries or damages to any operators, property or bystanders incurred as a result of using the Cozy Chair by its customers. FlowerHouse also cannot be held liable for any and all errors in this manual or for any incidental or consequential damages that result for the use of the ma