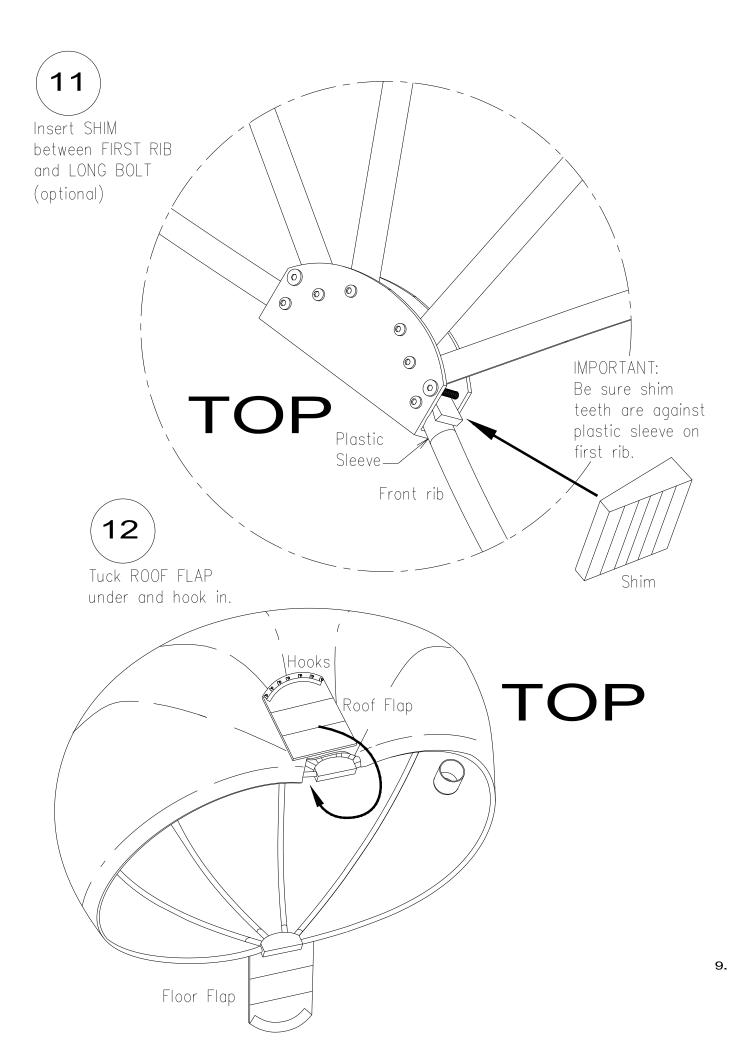

#### WARNING

Follow these warnings to ensure your safety while using this chair: Do not allow more than two people to sit in the chair. Be sure to install the chair on a level, floor or solid outdoor surface. Never stand on top of the chair. Do not use the chair in high winds. Always inspect joints periodically and tighten any loose bolts. Never store any hazardous materials inside the chair. Do not position the chair close to a camp fire.

### PARTS LIST

Be sure to check that all parts of the chair have been shipped below:



### PARTS LIST (cont.)

Be sure to check that all parts of the chair have been shipped below:



ASSEMBLY

Use the crescent wrench to hold the nuts and the hex wrench to turn the bolts.

1

Insert ROUND BOLTS





## ASSEMBLY (cont.)



## ASSEMBLY (cont.)

















#### ROUTINE MAINTENANCE

Check to see that all nuts and bolts are tight - tighten if loose.

#### DISCLAIMER

This Manual relates solely and exclusively to the Cozy Chair Collection including but not limited to the operation thereof. Failure to adhere to this manual or to properly focus on the operation of the Cozy Chair can result in death, serious injury and property damage. Always operate the Cozy Chair in a safe manner and in full compliance with this manual. FlowerHouse is not liable for any injuries or damages to any operators, property or bystanders incurred as a result of using the Cozy Chair by its customers. FlowerHouse also cannot be held liable for any and all errors in this manual or for any incidental or consequential damages that result for the use of the material