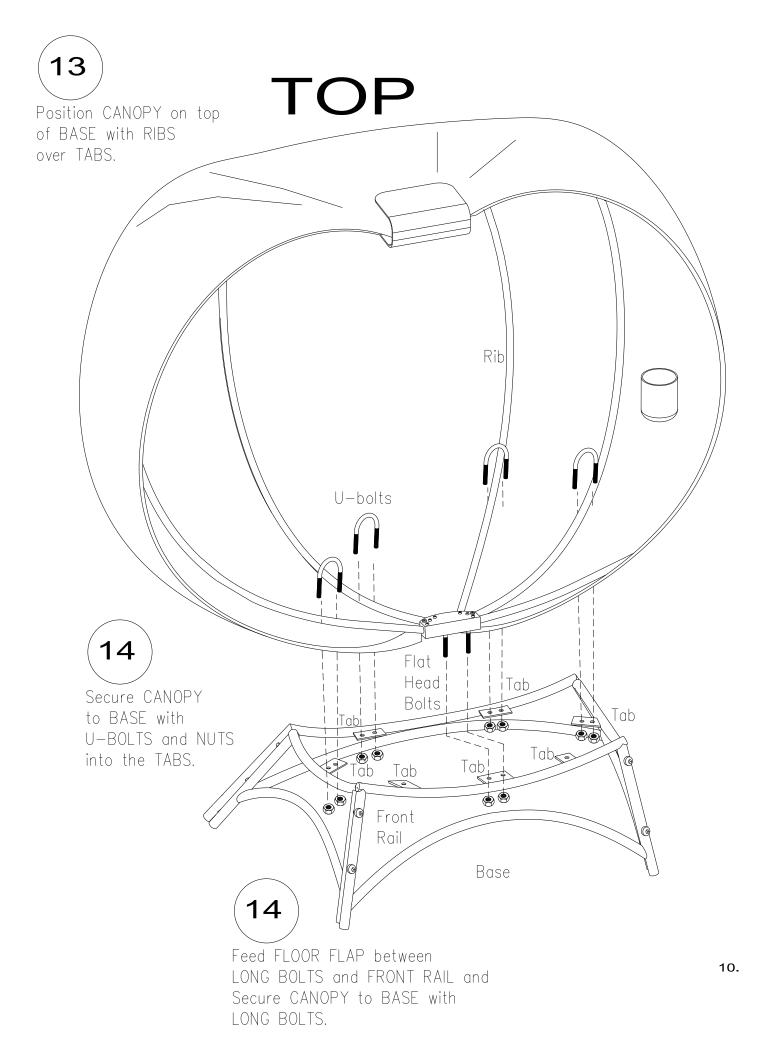

### WARNING

Follow these warnings to ensure your safety while using this chair: Do not allow more than two people to sit in the chair. Be sure to install the chair on a level, floor or solid outdoor surface. Never stand on top of the chair. Do not use the chair in high winds. Always inspect joints periodically and tighten any loose bolts. Never store any hazardous materials inside the chair. Do not position the chair close to a camp fire.

### PARTS LIST

Be sure to check that all parts of the chair have been shipped below:



### PARTS LIST (cont.)

Be sure to check that all parts of the chair have been shipped below:



ASSEMBLY

Use the crescent wrench to hold the nuts and the hex wrench to turn the bolts.

1

Insert ROUND BOLTS





## ASSEMBLY (cont.)



## ASSEMBLY (cont.)

















#### ROUTINE MAINTENANCE

Check to see that all nuts and bolts are tight - tighten if loose.

#### DISCLAIMER

This Manual relates solely and exclusively to the Cozy Chair Collection including but not limited to the operation thereof. Failure to adhere to this manual or to properly focus on the operation of the Cozy Chair can result in death, serious injury and property damage. Always operate the Cozy Chair in a safe manner and in full compliance with this manual. FlowerHouse is not liable for any injuries or damages to any operators, property or bystanders incurred as a result of using the Cozy Chair by its customers. FlowerHouse also cannot be held liable for any and all errors in this manual or for any incidental or consequential damages that result for the use of the material p