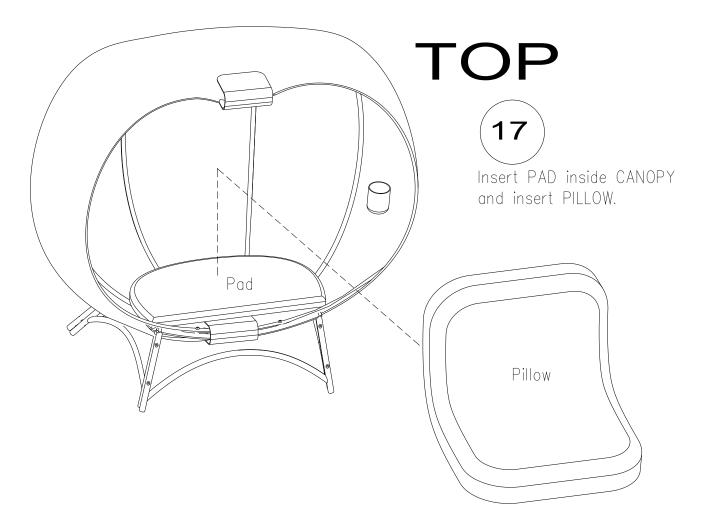

RNING

Follow these warnings to ensure your safety while using this chair: Do not allow more than two people to sit in the chair. Be sure to install the chair on a level, floor or solid outdoor surface. Never stand on top of the chair. Do not use the chair in high winds. Always inspect joints periodically and tighten any loose bolts. Never store any hazardous materials inside the chair. Do not position the chair close to a camp fire.

### PARTS LIST

Be sure to check that all parts of the chair have been shipped below:



### PARTS LIST (cont.)

Be sure to check that all parts of the chair have been shipped below:



ASSEMBLY

Use the crescent wrench to hold the nuts and the hex wrench to turn the bolts.

1

Insert ROUND BOLTS





## ASSEMBLY (cont.)



## ASSEMBLY (cont.)

















#### ROUTINE MAINTENANCE

Check to see that all nuts and bolts are tight - tighten if loose.

#### DISCLAIMER

This Manual relates solely and exclusively to the Cozy Chair Collection including but not limited to the operation thereof. Failure to adhere to this manual or to properly focus on the operation of the Cozy Chair can result in death, serious injury and property damage. Always operate the Cozy Chair in a safe manner and in full compliance with this manual. FlowerHouse is not liable for any injuries or damages to any operators, property or bystanders incurred as a result of using the Cozy Chair by its customers. FlowerHouse also cannot be held liable for any and all errors in this manual or for any incidental or consequential damages that result for the use of the material present