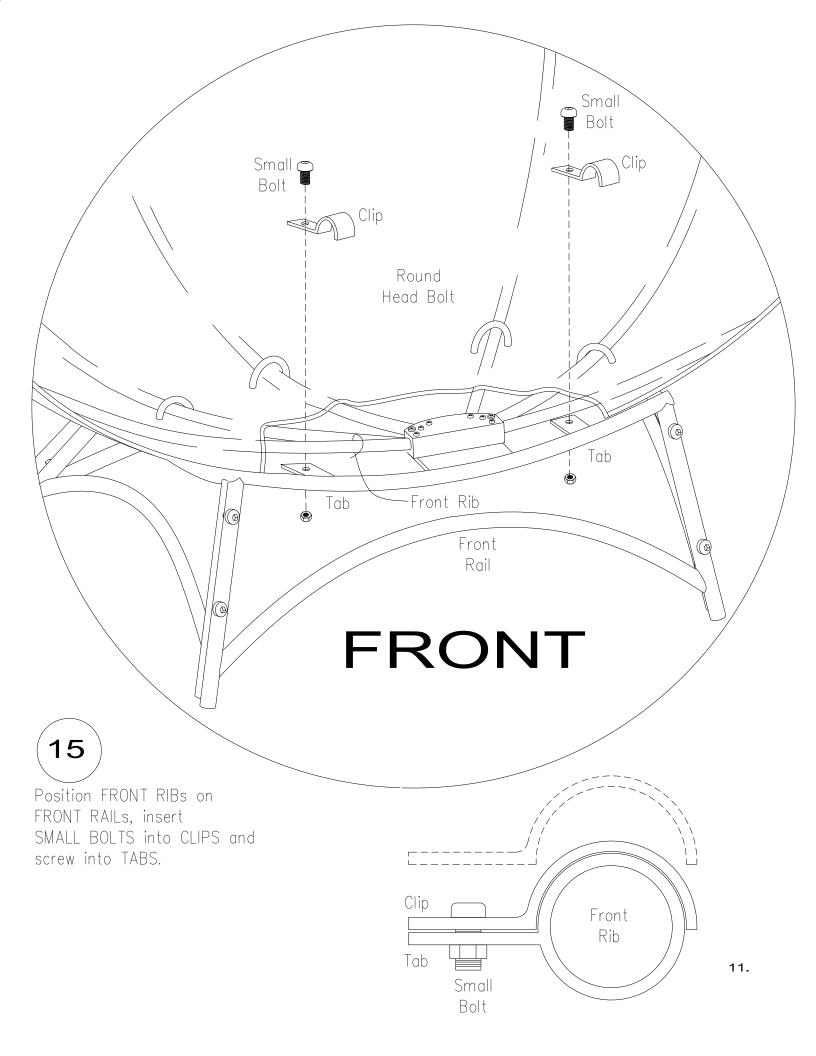

# WARNING

Follow these warnings to ensure your safety while using this chair: Do not allow more than two people to sit in the chair. Be sure to install the chair on a level, floor or solid outdoor surface. Never stand on top of the chair. Do not use the chair in high winds. Always inspect joints periodically and tighten any loose bolts. Never store any hazardous materials inside the chair. Do not position the chair close to a camp fire.

### PARTS LIST

Be sure to check that all parts of the chair have been shipped below:



### PARTS LIST (cont.)

Be sure to check that all parts of the chair have been shipped below:



ASSEMBLY

Use the crescent wrench to hold the nuts and the hex wrench to turn the bolts.

1

Insert ROUND BOLTS





## ASSEMBLY (cont.)



## ASSEMBLY (cont.)

















#### ROUTINE MAINTENANCE

Check to see that all nuts and bolts are tight - tighten if loose.

#### DISCLAIMER

This Manual relates solely and exclusively to the Cozy Chair Collection including but not limited to the operation thereof. Failure to adhere to this manual or to properly focus on the operation of the Cozy Chair can result in death, serious injury and property damage. Always operate the Cozy Chair in a safe manner and in full compliance with this manual. FlowerHouse is not liable for any injuries or damages to any operators, property or bystanders incurred as a result of using the Cozy Chair by its customers. FlowerHouse also cannot be held liable for any and all errors in this manual or for any incidental or consequential damages that result for the use of the material pre