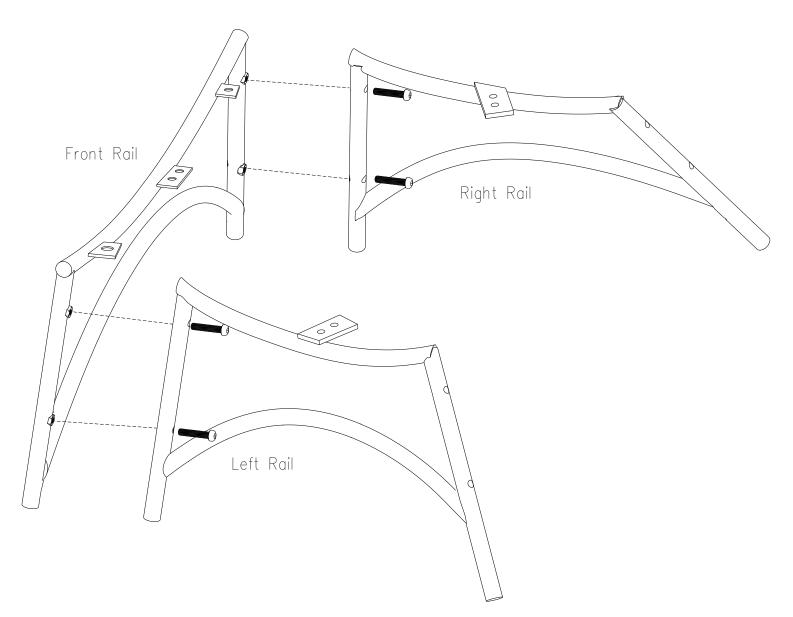

anopy Four-legged base Large Pillow Two drink holders

#### WARNING

Follow these warnings to ensure your safety while using this chair: Do not allow more than two people to sit in the chair. Be sure to install the chair on a level, floor or solid outdoor surface. Never stand on top of the chair. Do not use the chair in high winds. Always inspect joints periodically and tighten any loose bolts. Never store any hazardous materials inside the chair. Do not position the chair close to a camp fire.

### PARTS LIST

Be sure to check that all parts of the chair have been shipped below:



### PARTS LIST (cont.)

Be sure to check that all parts of the chair have been shipped below:



ASSEMBLY

Use the crescent wrench to hold the nuts and the hex wrench to turn the bolts.

1

Insert ROUND BOLTS





## ASSEMBLY (cont.)



## ASSEMBLY (cont.)

















#### ROUTINE MAINTENANCE

Check to see that all nuts and bolts are tight - tighten if loose.

#### DISCLAIMER

This Manual relates solely and exclusively to the Cozy Chair Collection including but not limited to the operation thereof. Failure to adhere to this manual or to properly focus on the operation of the Cozy Chair can result in death, serious injury and property damage. Always operate the Cozy Chair in a safe manner and in full compliance with this manual. FlowerHouse is not liable for any injuries or damages to any operators, property or bystanders incurred as a result of using the Cozy Chair by its customers. FlowerHouse also cannot be held liable for any and all errors in this manual or for any incidental or consequ