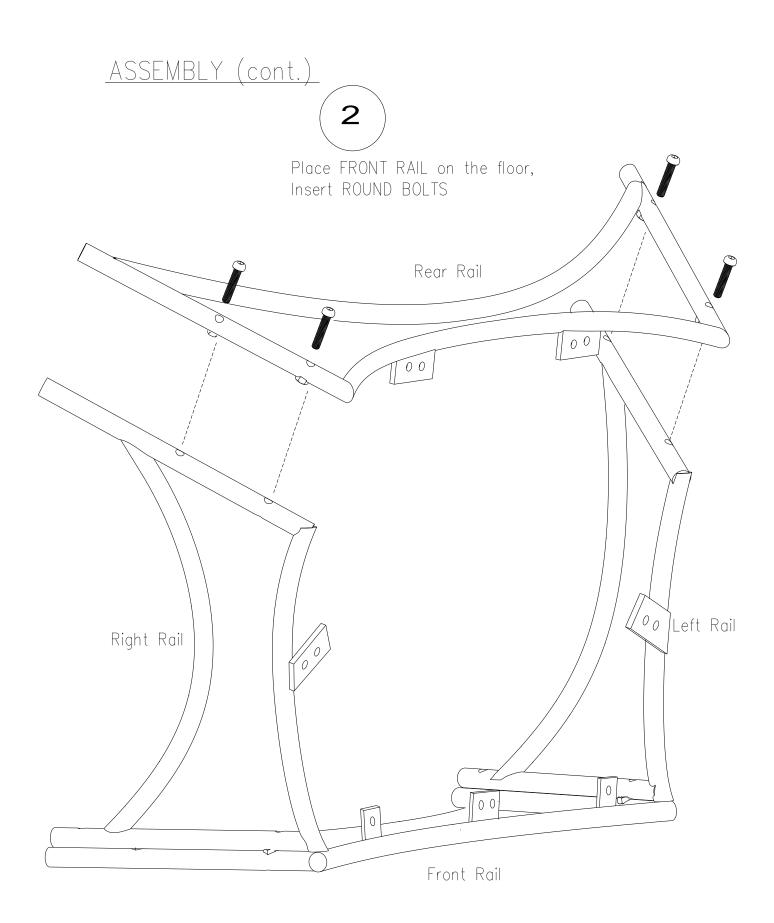

opy Four-legged base Large Pillow Two drink holders

#### WARNING

Follow these warnings to ensure your safety while using this chair: Do not allow more than two people to sit in the chair. Be sure to install the chair on a level, floor or solid outdoor surface. Never stand on top of the chair. Do not use the chair in high winds. Always inspect joints periodically and tighten any loose bolts. Never store any hazardous materials inside the chair. Do not position the chair close to a camp fire.

### PARTS LIST

Be sure to check that all parts of the chair have been shipped below:



### PARTS LIST (cont.)

Be sure to check that all parts of the chair have been shipped below:



ASSEMBLY

Use the crescent wrench to hold the nuts and the hex wrench to turn the bolts.

1

Insert ROUND BOLTS





## ASSEMBLY (cont.)



## ASSEMBLY (cont.)

















#### ROUTINE MAINTENANCE

Check to see that all nuts and bolts are tight - tighten if loose.

#### DISCLAIMER

This Manual relates solely and exclusively to the Cozy Chair Collection including but not limited to the operation thereof. Failure to adhere to this manual or to properly focus on the operation of the Cozy Chair can result in death, serious injury and property damage. Always operate the Cozy Chair in a safe manner and in full compliance with this manual. FlowerHouse is not liable for any injuries or damages to any operators, property or bystanders incurred as a result of using the Cozy Chair by its customers. FlowerHouse also cannot be held liable for any and all errors in this manual or for any incidental or consequen