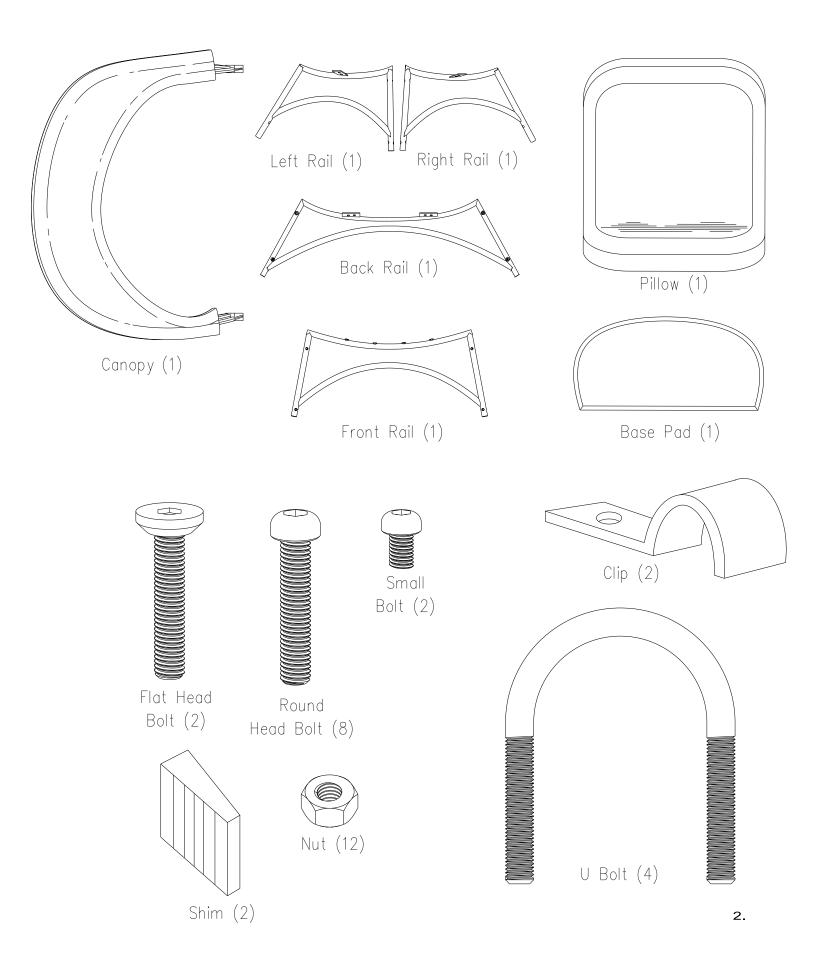

### PARTS LIST

Be sure to check that all parts of the chair have been shipped below:

### PARTS LIST (cont.)

Be sure to check that all parts of the chair have been shipped below:

ASSEMBLY

Use the crescent wrench to hold the nuts and the hex wrench to turn the bolts.

1

Insert ROUND BOLTS