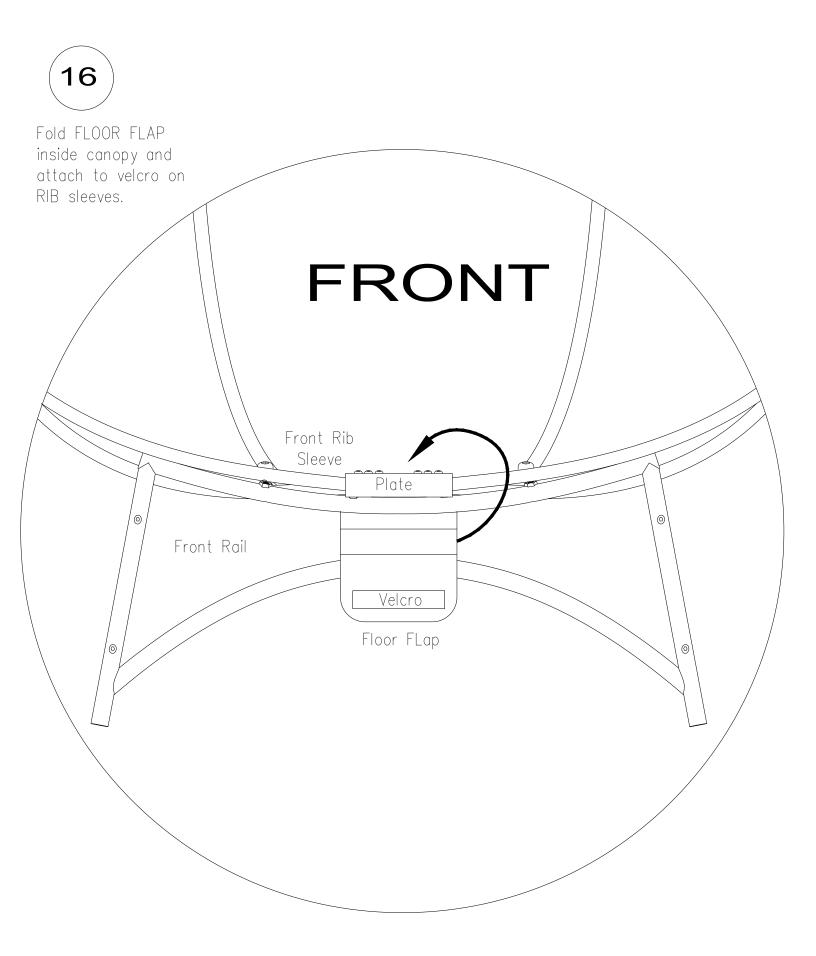

WARNING

Follow these warnings to ensure your safety while using this chair: Do not allow more than two people to sit in the chair. Be sure to install the chair on a level, floor or solid outdoor surface. Never stand on top of the chair. Do not use the chair in high winds. Always inspect joints periodically and tighten any loose bolts. Never store any hazardous materials inside the chair. Do not position the chair close to a camp fire.

### PARTS LIST

Be sure to check that all parts of the chair have been shipped below:



### PARTS LIST (cont.)

Be sure to check that all parts of the chair have been shipped below:



ASSEMBLY

Use the crescent wrench to hold the nuts and the hex wrench to turn the bolts.

1

Insert ROUND BOLTS





## ASSEMBLY (cont.)



## ASSEMBLY (cont.)

















#### ROUTINE MAINTENANCE

Check to see that all nuts and bolts are tight - tighten if loose.

#### DISCLAIMER

This Manual relates solely and exclusively to the Cozy Chair Collection including but not limited to the operation thereof. Failure to adhere to this manual or to properly focus on the operation of the Cozy Chair can result in death, serious injury and property damage. Always operate the Cozy Chair in a safe manner and in full compliance with this manual. FlowerHouse is not liable for any injuries or damages to any operators, property or bystanders incurred as a result of using the Cozy Chair by its customers. FlowerHouse also cannot be held liable for any and all errors in this manual or for any incidental or consequential damages that result for the use of the material prese