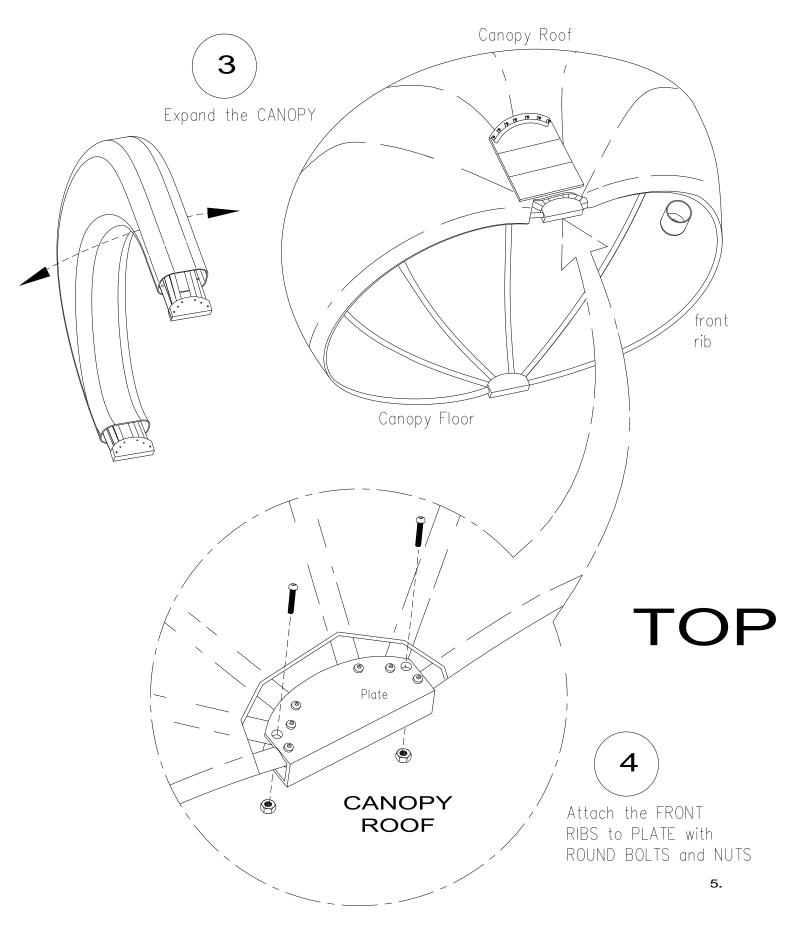

rge Pillow Two drink holders

#### WARNING

Follow these warnings to ensure your safety while using this chair: Do not allow more than two people to sit in the chair. Be sure to install the chair on a level, floor or solid outdoor surface. Never stand on top of the chair. Do not use the chair in high winds. Always inspect joints periodically and tighten any loose bolts. Never store any hazardous materials inside the chair. Do not position the chair close to a camp fire.

### PARTS LIST

Be sure to check that all parts of the chair have been shipped below:



### PARTS LIST (cont.)

Be sure to check that all parts of the chair have been shipped below:



ASSEMBLY

Use the crescent wrench to hold the nuts and the hex wrench to turn the bolts.

1

Insert ROUND BOLTS





## ASSEMBLY (cont.)



## ASSEMBLY (cont.)

















#### ROUTINE MAINTENANCE

Check to see that all nuts and bolts are tight - tighten if loose.

#### DISCLAIMER

This Manual relates solely and exclusively to the Cozy Chair Collection including but not limited to the operation thereof. Failure to adhere to this manual or to properly focus on the operation of the Cozy Chair can result in death, serious injury and property damage. Always operate the Cozy Chair in a safe manner and in full compliance with this manual. FlowerHouse is not liable for any injuries or damages to any operators, property or bystanders incurred as a result of using the Cozy Chair by its customers. FlowerHouse also cannot be held liable for any and all errors in this manual or for any incidental or consequential damages that resul