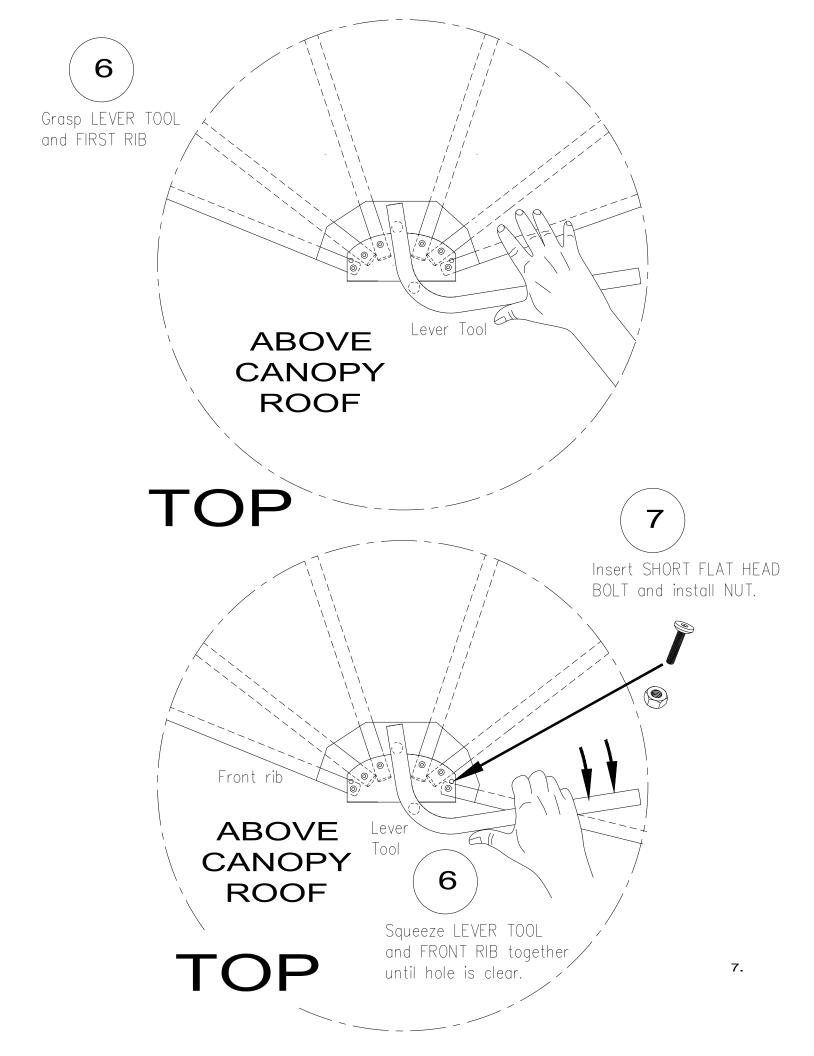

ers

#### WARNING

Follow these warnings to ensure your safety while using this chair: Do not allow more than two people to sit in the chair. Be sure to install the chair on a level, floor or solid outdoor surface. Never stand on top of the chair. Do not use the chair in high winds. Always inspect joints periodically and tighten any loose bolts. Never store any hazardous materials inside the chair. Do not position the chair close to a camp fire.

### PARTS LIST

Be sure to check that all parts of the chair have been shipped below:



### PARTS LIST (cont.)

Be sure to check that all parts of the chair have been shipped below:



ASSEMBLY

Use the crescent wrench to hold the nuts and the hex wrench to turn the bolts.

1

Insert ROUND BOLTS





## ASSEMBLY (cont.)



## ASSEMBLY (cont.)

















#### ROUTINE MAINTENANCE

Check to see that all nuts and bolts are tight - tighten if loose.

#### DISCLAIMER

This Manual relates solely and exclusively to the Cozy Chair Collection including but not limited to the operation thereof. Failure to adhere to this manual or to properly focus on the operation of the Cozy Chair can result in death, serious injury and property damage. Always operate the Cozy Chair in a safe manner and in full compliance with this manual. FlowerHouse is not liable for any injuries or damages to any operators, property or bystanders incurred as a result of using the Cozy Chair by its customers. FlowerHouse also cannot be held liable for any and all errors in this manual or for any incidental or consequential damages that result for the use of the mate